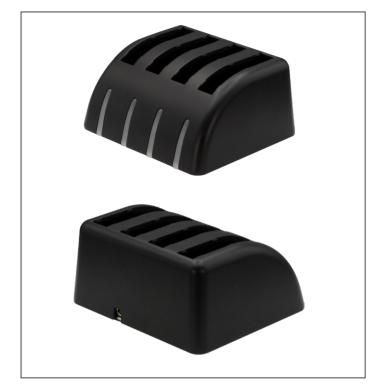

# **RBC-1200-000**

4-bay Battery Charger for RTC-1010, RTC-1010M, RTC-1010RK, RTC-1020, RTC-1200

#### **Specifications**

| Mechanical             |                                                                        |
|------------------------|------------------------------------------------------------------------|
| Color                  | Black                                                                  |
| Dimensions (W x H x D) | 5.5" x 2.6" x 4.7" (140.5mm x 68.4mm x 121.87mm)                       |
| Power Supply           |                                                                        |
| AC/DC Adapter          | AC power input:100-240V, 50Hz-60Hz, 65W,<br>DC power output: 19V/3.42A |

### **Ordering Infomation**

• RBC-1200-000

4-bay Battery Charger

0 1