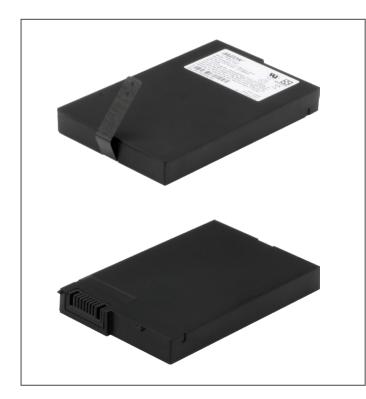

# RTC-1200BAT01-000

Battery Pack for RTC-1010, RTC-1010M, RTC-1200, RTC-1010RK, RTC-1020

### **Specifications**

| Mechanical             |                                              |
|------------------------|----------------------------------------------|
| Color                  | Black                                        |
| Dimensions (W x H x D) | 2.8" x 4.3" x 0.5" (71.5mm x 110mm x 13.3mm) |
| Capacity               |                                              |
| Capacity               | 14.4V, 2270mAh, 32.7W                        |

#### • RTC-1200BAT01-000

Battery Pack, 14.4V, 2270mAh, 2 pcs/Box

 $^{\star}$  This item can be shipped by air based on dangerous goods shipment with extra shipping charge.